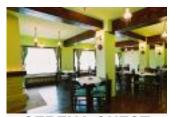

Situated on the ground floor of SERENA LODGING HOUSE, the Restaurant can hold 40 seats to the outmost, catering for all tastes. Sitting by the fireplace, guests can enjoy the marvelous sights offered by the Bucegi Mountains and relish the delightful traditional Romanian food.

Primarily providing for the guests of the House, special occasions can be celebrated here as well.

{mosimage}

Company: Privat

SERENA GUEST HOUSE

SERENA GUEST HOUSE

SERENA GUEST HOUSE